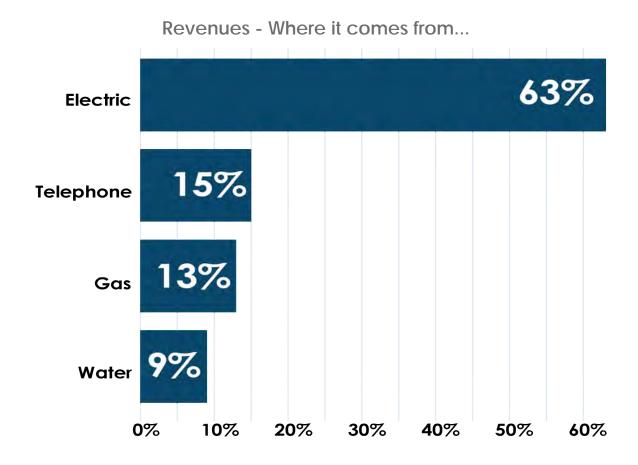

### Revenue Summary

|                                    | 2019       | 2020       | 2021       | 2022       |
|------------------------------------|------------|------------|------------|------------|
|                                    | Actual     | Actual     | Projected  | Budget     |
| Gaming Taxes                       | 6,987,848  | 5,704,191  | 8,000,000  | 6,300,000  |
| Utility Taxes:                     |            |            |            |            |
| Utility Taxes - Electric           | 3,112,602  | 2,833,416  | 2,800,000  | 2,900,000  |
| Utility Taxes - Gas                | 653,034    | 571,939    | 580,000    | 600,000    |
| Utility Taxes - Telecommunications | 868,197    | 727,244    | 720,000    | 700,000    |
| Utility Taxes - Water              | 400,579    | 432,275    | 400,000    | 400,000    |
| ouncy runes water                  | 5,034,412  | 4,564,874  | 4,500,000  | 4,600,000  |
| Sales Tax-1%                       | 4,728,488  | 4,106,089  | 4,100,000  | 4,500,000  |
| Sales Tax-Public Safety            | 1,516,401  | 1,429,749  | 1,365,000  | 1,450,000  |
| Cigarette Tax                      | 56,668     | 57,347     | 50,000     | 50,000     |
| Road and Bridge Taxes:             |            |            |            |            |
| Motor Fuel Tax                     | 743,758    | 693,596    | 750,000    | 850,000    |
| Motor Vehicle Tax                  | 377,400    | 384,424    | 360,000    | 360,000    |
| County Road Refund                 | 1,049,932  | 1,011,439  | 1,000,000  | 1,000,000  |
|                                    | 2,171,090  | 2,089,459  | 2,110,000  | 2,210,000  |
| Licenses, Permits, and Fees:       |            |            |            |            |
| Business Licenses                  | 601,060    | 583,223    | 580,000    | 600,000    |
| Plan Review Fees                   | 32,715     | 54,900     | 50,000     | 50,000     |
| Police Fees                        | 18,136     | 8,341      | 15,000     | 15,000     |
| Cable TV Franchise Fees            | 330,934    | 311,157    | 300,000    | 300,000    |
| Reoccupancy Permits                | 213,909    | 184,106    | 220,000    | 220,000    |
| Reimb. From Developers             | 2,392      | 432        | -          | -          |
| Reimb of Code Abatement Costs      | 7,570      | 28,761     | 12,000     | 10,000     |
| Building Permits                   | 627,599    | 755,250    | 1,000,000  | 750,000    |
|                                    | 1,834,315  | 1,926,170  | 2,177,000  | 1,945,000  |
| Municipal Court:                   |            |            |            |            |
| Court Fines and Fees               | 988,627    | 494,807    | 550,000    | 750,000    |
| Investment Income:                 |            |            |            |            |
| Interest on Investments            | 1,088,586  | 624,344    | 250,000    | 255,000    |
| Intergovernmental Revenues:        |            |            |            |            |
| CARES Act                          | _          | 1,889,277  | -          | -          |
| Grants/Reimbursements              | 360,472    | 369,995    | 354,820    | 369,864    |
|                                    | 360,472    | 2,259,272  | 354,820    | 369,864    |
| Other:                             |            |            |            |            |
| Insurance Reimbursement            | 31,446     | 57,228     | _          | _          |
| Police Services-Special Events     | 18,037     | 2,270      | 20,000     | 20,000     |
| Sale of Surplus Property           | 155,108    | 68,614     | 80,000     | 80,000     |
| SLAIT Dividend                     | 41,660     | 52,372     | 50,000     | 50,000     |
| Miscellaneous                      | 50,262     | 76,151     | 30,000     | 30,000     |
|                                    | 296,513    | 256,635    | 180,000    | 180,000    |
| Total Revenue                      | 25,063,420 | 23,512,937 | 23,636,820 | 22,609,864 |
| Transfers from other funds:        |            |            |            |            |
| Park Fund                          | 100,000    | 100,000    | 100,000    | 100,000    |
| Westport TIF                       | 100,000    | 100,000    | 16,883     | 100,000    |
| American Rescue Plan Fund          |            |            | 10,003     | 3,277,162  |
| I merican rescue i ian runu        | 100,000    | 100,000    | 116,883    | 3,377,162  |
|                                    | 100,000    | 100,000    | 110,003    | 5,577,102  |