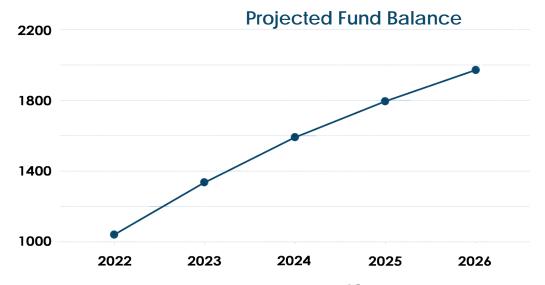

#### General Fund Five Year Projection Revenues and Expenditures 2022 to 2026

#### REVENUES AND TRANSFERS

|                      | 2022       | 2023       | 2024       | 2025       | 2026       | Comments                                  |
|----------------------|------------|------------|------------|------------|------------|-------------------------------------------|
| Gaming taxes         | 6,300,000  | 6,650,000  | 6,650,000  | 6,650,000  | 6,650,000  | 70% of \$9M in 2022; \$9.5 M in 2023-2026 |
| Util taxes           | 4,600,000  | 4,738,000  | 4,880,140  | 5,026,544  | 5,177,341  | 3% Increase                               |
| Sales tax            | 4,500,000  | 4,635,000  | 4,774,050  | 4,917,272  | 5,064,790  | 3% Increase                               |
| Sales tax-Pub Safety | 1,450,000  | 1,493,500  | 1,538,305  | 1,584,454  | 1,631,988  | 3% Increase                               |
| Road & Bridge        | 2,210,000  | 2,310,000  | 2,410,000  | 2,510,000  | 2,610,000  | Gas tax to increase 2.5 cents per gallon  |
| Lic, Permits         | 1,945,000  | 1,900,000  | 1,900,000  | 1,900,000  | 1,900,000  | Includes bldg permits                     |
| Investment income    | 255,000    | 260,100    | 265,302    | 270,608    | 276,020    | 2% increase per year                      |
| Intergovtl           | 369,864    | 350,000    | 350,000    | 350,000    | 350,000    | No change                                 |
| Cigarette taxes      | 50,000     | 50,000     | 50,000     | 50,000     | 50,000     | No change                                 |
| Court                | 750,000    | 850,000    | 900,000    | 950,000    | 1,000,000  | Increase to 2019 level                    |
| Other                | 180,000    | 180,000    | 180,000    | 180,000    | 180,000    |                                           |
| Transfers (net)      | 3,377,162  | 1,953,505  | 408,665    | 100,000    | 100,000    | From Park Fund & ARPA Fund                |
|                      | 25,987,026 | 25,370,105 | 24,306,462 | 24,488,878 | 24,990,138 | _                                         |

|      | Revenues   | Expenditures | Change*     |
|------|------------|--------------|-------------|
|      |            |              |             |
| 2022 | 25,987,026 | 25,110,272   | 876,754     |
| 2023 | 25,370,105 | 25,716,138   | (346,033)   |
| 2024 | 24,306,462 | 26,224,460   | (1,917,998) |
| 2025 | 24,488,878 | 26,792,950   | (2,304,072) |
| 2026 | 24,990,138 | 27,371,809   | (2,381,670) |
|      |            |              | (6,073,019) |