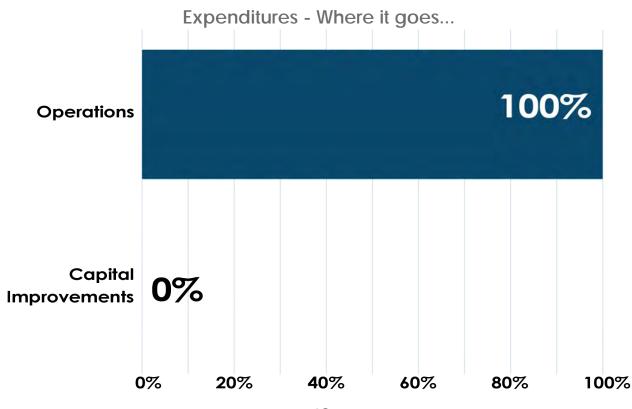

Revenues - Where it comes from...

Expenditures - Where it goes...

City of Maryland Heights Schedule of Budgeted Expenditures by Fund: Operations, Debt Service and Capital Improvements 2022

|                          |               | Capital      |              |            |
|--------------------------|---------------|--------------|--------------|------------|
| Fund                     | Operations(2) | Improvements | Debt Service | Total      |
| General                  | 25,110,272    |              |              | 25,110,272 |
| Streetlight              | 463,500       | 1,000        |              | 464,500    |
| Tourism                  | 220,000       |              |              | 220,000    |
| Capital Improvement      | 233,913       | 4,575,000    |              | 4,808,913  |
| Police Forfeiture        | 216,500       |              |              | 216,500    |
| American Rescue Plan (3) | 0             |              |              | 0          |
| Police Training          | 20,100        |              |              | 20,100     |
| Parks                    | 5,354,431     | 1,625,000    |              | 6,979,431  |
| Reserve(1)               | 0             |              |              | 0          |
| Sewer Lateral            | 270,000       |              |              | 270,000    |
| Beautification           | 18,100        |              |              | 18,100     |
| Community Center DSF     |               |              | 985,000      | 985,000    |
| Dorsett Road TIF         | 150,000       |              |              | 150,000    |
| Westport Plaza TIF       | 60,000        |              | 2,800,000    | 2,860,000  |
| TOTAL                    | 32,116,816    | 6,201,000    | 3,785,000    | 42,102,816 |

<sup>(2)&</sup>quot;Operations" is defined as expenditures needed to provide for the on-going service level of the city's operations.

<sup>(2)</sup>Includes personnel, contractual, commodities and capital asset expenditures.