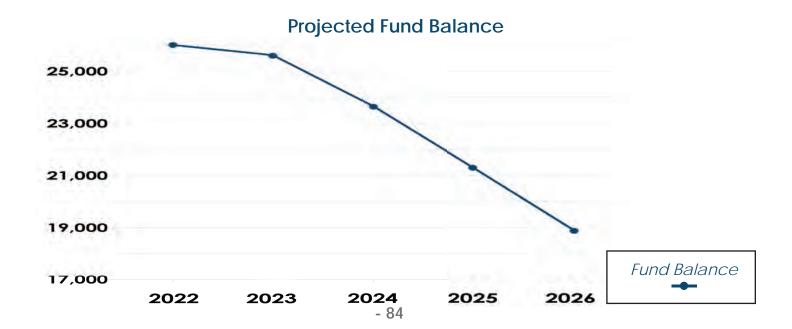

### Streetlight Fund Five Year Projection

### Revenues & Expenditures 2022-2026

(in thousands)

|                         | 2022  | 2023  | 2024  | 2025  | 2026  |
|-------------------------|-------|-------|-------|-------|-------|
| Revenues                | 460   | 474   | 488   | 503   | 518   |
| Expenditures-Operations | (464) | (478) | (492) | (507) | (522) |
| Expenditures-Capital    | (1)   | (4)   | (4)   | (33)  | (8)   |
| Change in Fund balance  | (5)   | (8)   | (8)   | (37)  | (13)  |
| Beginning Fund balance  | 1,000 | 995   | 987   | 979   | 941   |
| Ending Fund balance     | 995   | 987   | 979   | 941   | 929   |