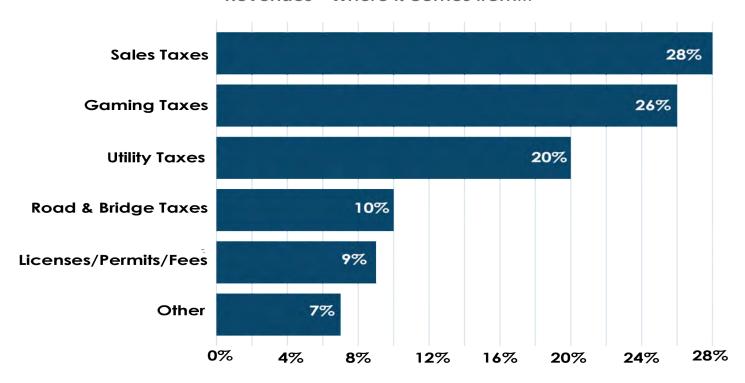

### Revenue Summary

|                                    | 2019       | 2020       | 2021       | 2022       |
|------------------------------------|------------|------------|------------|------------|
|                                    | Actual     | Actual     | Projected  | Budget     |
| Gaming Taxes                       | 6,987,848  | 5,704,191  | 8,000,000  | 6,300,000  |
| Utility Taxes:                     |            |            |            |            |
| Utility Taxes - Electric           | 3,112,602  | 2,833,416  | 2,800,000  | 2,900,000  |
| Utility Taxes - Gas                | 653,034    | 571,939    | 580,000    | 600,000    |
| Utility Taxes - Telecommunications | 868,197    | 727,244    | 720,000    | 700,000    |
| Utility Taxes - Water              | 400,579    | 432,275    | 400,000    | 400,000    |
| ouncy runes water                  | 5,034,412  | 4,564,874  | 4,500,000  | 4,600,000  |
| Sales Tax-1%                       | 4,728,488  | 4,106,089  | 4,100,000  | 4,500,000  |
| Sales Tax-Public Safety            | 1,516,401  | 1,429,749  | 1,365,000  | 1,450,000  |
| Cigarette Tax                      | 56,668     | 57,347     | 50,000     | 50,000     |
| Road and Bridge Taxes:             |            |            |            |            |
| Motor Fuel Tax                     | 743,758    | 693,596    | 750,000    | 850,000    |
| Motor Vehicle Tax                  | 377,400    | 384,424    | 360,000    | 360,000    |
| County Road Refund                 | 1,049,932  | 1,011,439  | 1,000,000  | 1,000,000  |
|                                    | 2,171,090  | 2,089,459  | 2,110,000  | 2,210,000  |
| Licenses, Permits, and Fees:       |            |            |            |            |
| Business Licenses                  | 601,060    | 583,223    | 580,000    | 600,000    |
| Plan Review Fees                   | 32,715     | 54,900     | 50,000     | 50,000     |
| Police Fees                        | 18,136     | 8,341      | 15,000     | 15,000     |
| Cable TV Franchise Fees            | 330,934    | 311,157    | 300,000    | 300,000    |
| Reoccupancy Permits                | 213,909    | 184,106    | 220,000    | 220,000    |
| Reimb. From Developers             | 2,392      | 432        | -          | -          |
| Reimb of Code Abatement Costs      | 7,570      | 28,761     | 12,000     | 10,000     |
| Building Permits                   | 627,599    | 755,250    | 1,000,000  | 750,000    |
|                                    | 1,834,315  | 1,926,170  | 2,177,000  | 1,945,000  |
| Municipal Court:                   |            |            |            |            |
| Court Fines and Fees               | 988,627    | 494,807    | 550,000    | 750,000    |
| Investment Income:                 |            |            |            |            |
| Interest on Investments            | 1,088,586  | 624,344    | 250,000    | 255,000    |
| Intergovernmental Revenues:        |            |            |            |            |
| CARES Act                          | _          | 1,889,277  | -          | -          |
| Grants/Reimbursements              | 360,472    | 369,995    | 354,820    | 369,864    |
|                                    | 360,472    | 2,259,272  | 354,820    | 369,864    |
| Other:                             |            |            |            |            |
| Insurance Reimbursement            | 31,446     | 57,228     | _          | _          |
| Police Services-Special Events     | 18,037     | 2,270      | 20,000     | 20,000     |
| Sale of Surplus Property           | 155,108    | 68,614     | 80,000     | 80,000     |
| SLAIT Dividend                     | 41,660     | 52,372     | 50,000     | 50,000     |
| Miscellaneous                      | 50,262     | 76,151     | 30,000     | 30,000     |
|                                    | 296,513    | 256,635    | 180,000    | 180,000    |
| Total Revenue                      | 25,063,420 | 23,512,937 | 23,636,820 | 22,609,864 |
| Transfers from other funds:        |            |            |            |            |
| Park Fund                          | 100,000    | 100,000    | 100,000    | 100,000    |
| Westport TIF                       | 100,000    | 100,000    | 16,883     | 100,000    |
| American Rescue Plan Fund          |            |            | 10,003     | 3,277,162  |
| I merican rescue i ian runu        | 100,000    | 100,000    | 116,883    | 3,377,162  |
|                                    | 100,000    | 100,000    | 110,003    | 5,577,102  |