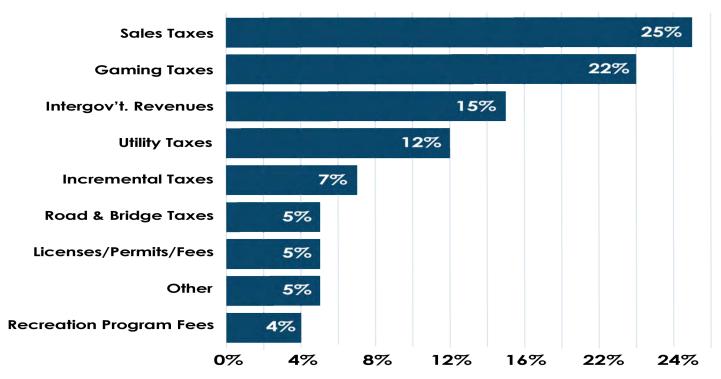

Revenues - Where it comes from...

Expenditures - Where it goes...

City of Maryland Heights Schedule of Budgeted Expenditures by Fund: Operations, Debt Service and Capital Improvements 2022

|                          |               | Capital      |              |            |
|--------------------------|---------------|--------------|--------------|------------|
| Fund                     | Operations(2) | Improvements | Debt Service | Total      |
| General                  | 25,110,272    |              |              | 25,110,272 |
| Streetlight              | 463,500       | 1,000        |              | 464,500    |
| Tourism                  | 220,000       |              |              | 220,000    |
| Capital Improvement      | 233,913       | 4,575,000    |              | 4,808,913  |
| Police Forfeiture        | 216,500       |              |              | 216,500    |
| American Rescue Plan (3) | 0             |              |              | 0          |
| Police Training          | 20,100        |              |              | 20,100     |
| Parks                    | 5,354,431     | 1,625,000    |              | 6,979,431  |
| Reserve(1)               | 0             |              |              | 0          |
| Sewer Lateral            | 270,000       |              |              | 270,000    |
| Beautification           | 18,100        |              |              | 18,100     |
| Community Center DSF     |               |              | 985,000      | 985,000    |
| Dorsett Road TIF         | 150,000       |              |              | 150,000    |
| Westport Plaza TIF       | 60,000        |              | 2,800,000    | 2,860,000  |
| TOTAL                    | 32,116,816    | 6,201,000    | 3,785,000    | 42,102,816 |