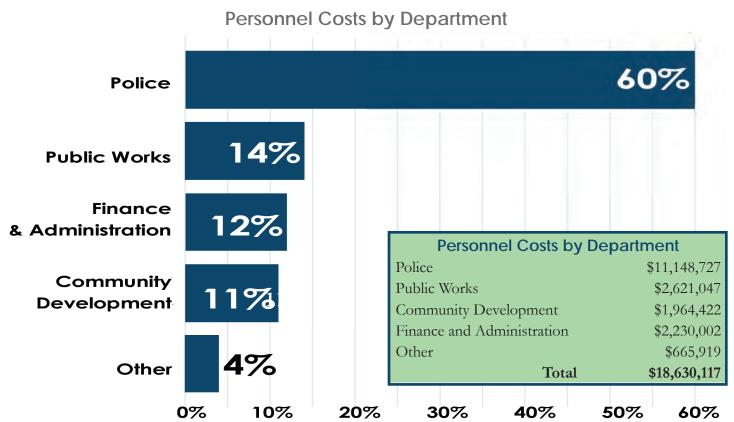

Revenues - Where it comes from...

Expenditures - Where it goes...

Expenditure Budget - by Object of Expenditure

|                                                    | Personnel  | Contractual | Commodities | Capital | Total     |
|----------------------------------------------------|------------|-------------|-------------|---------|-----------|
| Executive/Legislative                              |            |             |             |         |           |
| Mayor's Office                                     | 15,625     | 29,900      | -           | -       | 45,52     |
| City Council                                       | 62,784     | 73,285      | -           | -       | 136,06    |
|                                                    | 78,409     | 103,185     | -           | -       | 181,59    |
| Administration                                     |            |             |             |         |           |
| City Clerk's Office                                | 369,548    | 61,145      | 500         | -       | 431,19    |
| Legal Services                                     | 171,525    | 171,750     | 500         | -       | 343,77    |
| City Administrator's Office                        | 230,576    | 18,615      | -           | -       | 249,19    |
| Human Resources                                    | 210,357    | 155,902     | 200         | -       | 366,45    |
| Communications                                     | 141,010    | 119,250     | 6,750       | -       | 267,01    |
| Central Services                                   | -          | 28,675      | 63,000      | -       | 91,67     |
| Risk Management                                    | _          | 530,000     | -           | _       | 530,00    |
|                                                    | 1,123,016  | 1,085,337   | 70,950      | -       | 2,279,30  |
| Finance                                            |            |             |             |         |           |
| Finance                                            | 479,060    | 152,745     | 1,000       | -       | 632,80    |
| Information Technology                             | 627,926    | 361,700     | 94,500      | 111,300 | 1,195,42  |
|                                                    | 1,106,986  | 514,445     | 95,500      | 111,300 | 1,828,23  |
| Community Development                              |            |             |             |         |           |
| Planning & Zoning                                  | 323,827    | 15,900      | 1,000       | _       | 340,72    |
| Inspections                                        | 1,435,095  | 64,515      | 18,840      | _       | 1,518,45  |
| Economic Development                               | 205,500    | 85,790      | -           | _       | 291,29    |
|                                                    | 1,964,422  | 166,205     | 19,840      | -       | 2,150,40  |
|                                                    |            |             |             |         |           |
| Public Works                                       |            |             |             |         |           |
| Engineering/Administration                         | 379,151    | 12,060      | 1,300       | -       | 392,51    |
| Roads and Bridges                                  | 1,262,180  | 374,556     | 404,080     | -       | 2,040,81  |
| Stormwater                                         | 612,768    | 2,585       | 7,650       |         | 623,00    |
| Solid Waste                                        | -          | 1,817,162   | -           | -       | 1,817,10  |
| Vehicle & Equipment Maintenance                    | 366,948    | 48,350      | 139,260     | -       | 554,55    |
|                                                    | 2,621,047  | 2,254,713   | 552,290     | -       | 5,428,05  |
| Police                                             |            |             |             |         |           |
| Police Administration                              | 372,648    | 19,800      | 2,500       | 37,500  | 432,44    |
| Patrol Services                                    | 5,582,529  | 287,050     | 226,500     | 43,690  | 6,139,70  |
| Investigations                                     | 2,609,991  | 29,575      | 28,200      | -       | 2,667,70  |
| Communications                                     | 1,076,768  | 193,515     | 8,800       | -       | 1,279,08  |
| Community Services                                 | 1,297,420  | 10,735      | 50,200      | _       | 1,358,35  |
| Police Records                                     | 209,371    |             | 800         | _       | 210,1     |
| -<br>-                                             | 11,148,727 | 540,675     | 317,000     | 81,190  | 12,087,59 |
| Municipal Court                                    | 327,564    | 36,050      | -           | -       | 363,61    |
| •                                                  | * **       |             |             |         | ,         |
| Parks and Recreatiom Government Center Maintenance | 250 046    | 250 175     | 49 200      |         | 566 A*    |
| Government Center Maintenance                      | 259,946    | 258,175     | 48,300      | -       | 566,42    |
| Human Services                                     | -          | 225,000     | -           | -       | 225,00    |
| Total Expenditures                                 | 18,630,117 | 5,183,785   | 1,103,880   | 192,490 | 25,110,2  |
|                                                    | 10,020,117 | 2,203,703   | -,,         | 272,170 | ,_,_      |