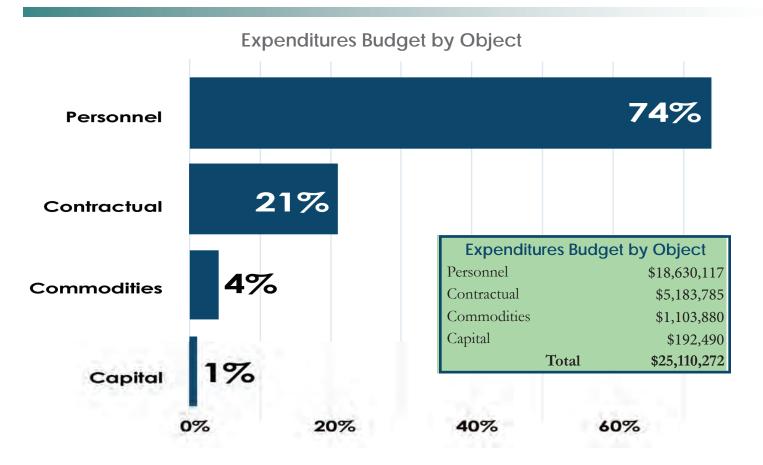

Revenues - Where it comes from...

Expenditures - Where it goes...

Expenditure Budget - by Object of Expenditure

|                                                    | Personnel  | Contractual | Commodities | Capital | Total     |
|----------------------------------------------------|------------|-------------|-------------|---------|-----------|
| Executive/Legislative                              |            |             |             |         |           |
| Mayor's Office                                     | 15,625     | 29,900      | -           | -       | 45,52     |
| City Council                                       | 62,784     | 73,285      | -           | -       | 136,06    |
|                                                    | 78,409     | 103,185     | -           | -       | 181,59    |
| Administration                                     |            |             |             |         |           |
| City Clerk's Office                                | 369,548    | 61,145      | 500         | -       | 431,19    |
| Legal Services                                     | 171,525    | 171,750     | 500         | -       | 343,77    |
| City Administrator's Office                        | 230,576    | 18,615      | -           | -       | 249,19    |
| Human Resources                                    | 210,357    | 155,902     | 200         | -       | 366,45    |
| Communications                                     | 141,010    | 119,250     | 6,750       | -       | 267,01    |
| Central Services                                   | -          | 28,675      | 63,000      | -       | 91,67     |
| Risk Management                                    | _          | 530,000     | -           | _       | 530,00    |
|                                                    | 1,123,016  | 1,085,337   | 70,950      | -       | 2,279,30  |
| Finance                                            |            |             |             |         |           |
| Finance                                            | 479,060    | 152,745     | 1,000       | -       | 632,80    |
| Information Technology                             | 627,926    | 361,700     | 94,500      | 111,300 | 1,195,42  |
|                                                    | 1,106,986  | 514,445     | 95,500      | 111,300 | 1,828,23  |
| Community Development                              |            |             |             |         |           |
| Planning & Zoning                                  | 323,827    | 15,900      | 1,000       | _       | 340,72    |
| Inspections                                        | 1,435,095  | 64,515      | 18,840      | _       | 1,518,45  |
| Economic Development                               | 205,500    | 85,790      | -           | _       | 291,29    |
|                                                    | 1,964,422  | 166,205     | 19,840      | -       | 2,150,40  |
|                                                    |            |             |             |         |           |
| Public Works                                       |            |             |             |         |           |
| Engineering/Administration                         | 379,151    | 12,060      | 1,300       | -       | 392,51    |
| Roads and Bridges                                  | 1,262,180  | 374,556     | 404,080     | -       | 2,040,81  |
| Stormwater                                         | 612,768    | 2,585       | 7,650       |         | 623,00    |
| Solid Waste                                        | -          | 1,817,162   | -           | -       | 1,817,10  |
| Vehicle & Equipment Maintenance                    | 366,948    | 48,350      | 139,260     | -       | 554,55    |
|                                                    | 2,621,047  | 2,254,713   | 552,290     | -       | 5,428,05  |
| Police                                             |            |             |             |         |           |
| Police Administration                              | 372,648    | 19,800      | 2,500       | 37,500  | 432,44    |
| Patrol Services                                    | 5,582,529  | 287,050     | 226,500     | 43,690  | 6,139,70  |
| Investigations                                     | 2,609,991  | 29,575      | 28,200      | -       | 2,667,70  |
| Communications                                     | 1,076,768  | 193,515     | 8,800       | -       | 1,279,08  |
| Community Services                                 | 1,297,420  | 10,735      | 50,200      | _       | 1,358,35  |
| Police Records                                     | 209,371    |             | 800         | _       | 210,1     |
| -<br>-                                             | 11,148,727 | 540,675     | 317,000     | 81,190  | 12,087,59 |
| Municipal Court                                    | 327,564    | 36,050      | -           | -       | 363,61    |
| •                                                  | * **       |             |             |         | ,         |
| Parks and Recreatiom Government Center Maintenance | 250 046    | 250 175     | 49 200      |         | 566 A*    |
| Government Center Maintenance                      | 259,946    | 258,175     | 48,300      | -       | 566,42    |
| Human Services                                     | -          | 225,000     | -           | -       | 225,00    |
| Total Expenditures                                 | 18,630,117 | 5,183,785   | 1,103,880   | 192,490 | 25,110,2  |
|                                                    | 10,020,117 | 2,203,703   | -,,         | 272,170 | ,_,_      |