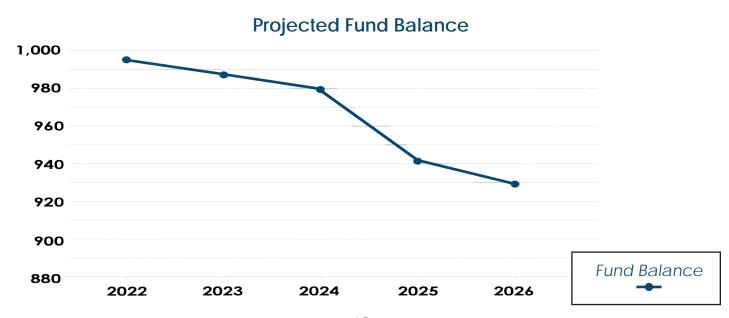

### Revenues & Expenditures 2022-2026

(in thousands)

|                         | 2022  | 2023  | 2024  | 2025  | 2026  |
|-------------------------|-------|-------|-------|-------|-------|
| Revenues                | 460   | 474   | 488   | 503   | 518   |
| Expenditures-Operations | (464) | (478) | (492) | (507) | (522) |
| Expenditures-Capital    | (1)   | (4)   | (4)   | (33)  | (8)   |
| Change in Fund balance  | (5)   | (8)   | (8)   | (37)  | (13)  |
| Beginning Fund balance  | 1,000 | 995   | 987   | 979   | 941   |
| Ending Fund balance     | 995   | 987   | 979   | 941   | 929   |