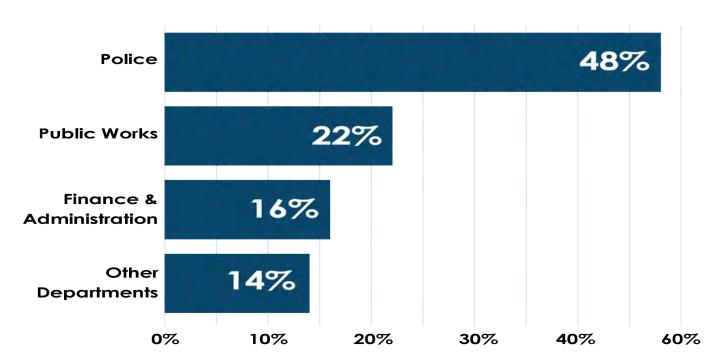

### Expenditure Budget - by Program

|                                 | 2020       | 2021       | 2022       |
|---------------------------------|------------|------------|------------|
|                                 | Actual     | Budget     | Proposed   |
| Executive/Legislative           |            |            |            |
| Mayor's Office                  | 17,968     | 34,019     | 45,525     |
| City Council                    | 128,626    | 131,157    | 136,069    |
|                                 | 146,594    | 165,176    | 181,594    |
| Administration                  |            |            |            |
| City Clerk's Office             | 385,691    | 393,838    | 431,193    |
| Legal Services                  | 365,461    | 340,539    | 343,775    |
| City Administrator's Office     | 481,778    | 317,360    | 249,191    |
| Human Resources                 | 356,603    | 358,292    | 366,459    |
| Communications                  | 223,262    | 213,035    | 267,010    |
| Central Services                | 72,764     | 91,675     | 91,675     |
| Risk Management                 | 464,908    | 525,000    | 530,000    |
|                                 | 2,350,467  | 2,239,739  | 2,279,303  |
| Finance                         |            |            |            |
| Finance                         | 514,975    | 547,352    | 632,805    |
| Geographic Information Service  | 183,336    | 173,161    | 0          |
| Information Technology          | 883,861    | 860,083    | 1,195,426  |
|                                 | 1,582,172  | 1,580,596  | 1,828,231  |
| Community Development           |            |            |            |
| Planning & Zoning               | 353,534    | 358,640    | 340,727    |
| Inspections                     | 1,455,928  | 1,423,575  | 1,518,450  |
| Economic Development            | 211,291    | 224,370    | 291,290    |
|                                 | 2,020,753  | 2,006,585  | 2,150,467  |
| Public Works                    |            |            |            |
| Engineering/Administration      | 376,880    | 382,606    | 392,511    |
| Roads and Bridges               | 1,765,735  | 1,796,130  | 2,040,816  |
| Stormwater                      | 593,266    | 605,931    | 623,003    |
| Solid Waste                     | 1,701,234  | 1,755,000  | 1,817,162  |
| Vehicle & Equipment Maintenance | 489,269    | 521,314    | 554,558    |
|                                 | 4,926,384  | 5,060,981  | 5,428,050  |
| Police                          |            |            |            |
| Police Administration           | 395,253    | 379,053    | 432,448    |
| Patrol Services                 | 6,013,651  | 5,959,368  | 6,139,769  |
| Investigations                  | 1,693,193  | 1,700,172  | 2,667,766  |
| Communications                  | 1,209,747  | 1,222,243  | 1,279,083  |
| Community Services              | 1,099,556  | 1,305,089  | 1,358,355  |
| Record Room                     | 198,755    | 202,511    | 210,171    |
| Community Response Unit         | 916,989    | 897,675    | 0          |
|                                 | 11,527,144 | 11,666,111 | 12,087,592 |
| Municipal Court                 |            |            |            |
| Municipal Court                 | 348,672    | 358,026    | 363,614    |
| Parks and Recreation            |            |            |            |
| Government Center Maintenance   | 495,523    | 690,114    | 566,421    |
| Human Sorvices                  | 102 706    | 225,000    | 225,000    |
| Human Services                  | 182,786    | 225,000    | 225,000    |
| Total Expenditures              | 23,580,495 | 23,992,328 | 25,110,272 |