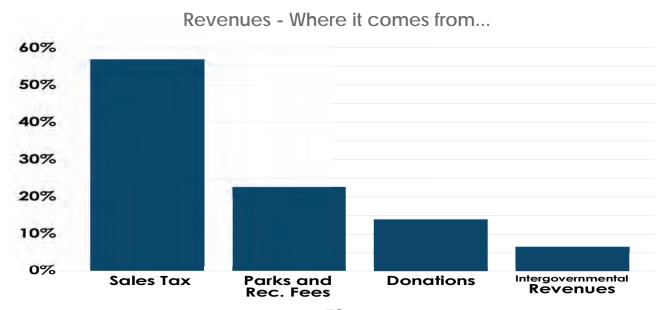

### Revenue Summary

|                                    | 2019       | 2020       | 2021       | 2022       |
|------------------------------------|------------|------------|------------|------------|
|                                    | Actual     | Actual     | Projected  | Budget     |
| Gaming Taxes                       | 6,987,848  | 5,704,191  | 8,000,000  | 6,300,000  |
| Utility Taxes:                     |            |            |            |            |
| Utility Taxes - Electric           | 3,112,602  | 2,833,416  | 2,800,000  | 2,900,000  |
| Utility Taxes - Gas                | 653,034    | 571,939    | 580,000    | 600,000    |
| Utility Taxes - Telecommunications | 868,197    | 727,244    | 720,000    | 700,000    |
| Utility Taxes - Water              | 400,579    | 432,275    | 400,000    | 400,000    |
| ouncy runes water                  | 5,034,412  | 4,564,874  | 4,500,000  | 4,600,000  |
| Sales Tax-1%                       | 4,728,488  | 4,106,089  | 4,100,000  | 4,500,000  |
| Sales Tax-Public Safety            | 1,516,401  | 1,429,749  | 1,365,000  | 1,450,000  |
| Cigarette Tax                      | 56,668     | 57,347     | 50,000     | 50,000     |
| Road and Bridge Taxes:             |            |            |            |            |
| Motor Fuel Tax                     | 743,758    | 693,596    | 750,000    | 850,000    |
| Motor Vehicle Tax                  | 377,400    | 384,424    | 360,000    | 360,000    |
| County Road Refund                 | 1,049,932  | 1,011,439  | 1,000,000  | 1,000,000  |
|                                    | 2,171,090  | 2,089,459  | 2,110,000  | 2,210,000  |
| Licenses, Permits, and Fees:       |            |            |            |            |
| Business Licenses                  | 601,060    | 583,223    | 580,000    | 600,000    |
| Plan Review Fees                   | 32,715     | 54,900     | 50,000     | 50,000     |
| Police Fees                        | 18,136     | 8,341      | 15,000     | 15,000     |
| Cable TV Franchise Fees            | 330,934    | 311,157    | 300,000    | 300,000    |
| Reoccupancy Permits                | 213,909    | 184,106    | 220,000    | 220,000    |
| Reimb. From Developers             | 2,392      | 432        | -          | -          |
| Reimb of Code Abatement Costs      | 7,570      | 28,761     | 12,000     | 10,000     |
| Building Permits                   | 627,599    | 755,250    | 1,000,000  | 750,000    |
|                                    | 1,834,315  | 1,926,170  | 2,177,000  | 1,945,000  |
| Municipal Court:                   |            |            |            |            |
| Court Fines and Fees               | 988,627    | 494,807    | 550,000    | 750,000    |
| Investment Income:                 |            |            |            |            |
| Interest on Investments            | 1,088,586  | 624,344    | 250,000    | 255,000    |
| Intergovernmental Revenues:        |            |            |            |            |
| CARES Act                          | _          | 1,889,277  | -          | -          |
| Grants/Reimbursements              | 360,472    | 369,995    | 354,820    | 369,864    |
|                                    | 360,472    | 2,259,272  | 354,820    | 369,864    |
| Other:                             |            |            |            |            |
| Insurance Reimbursement            | 31,446     | 57,228     | _          | _          |
| Police Services-Special Events     | 18,037     | 2,270      | 20,000     | 20,000     |
| Sale of Surplus Property           | 155,108    | 68,614     | 80,000     | 80,000     |
| SLAIT Dividend                     | 41,660     | 52,372     | 50,000     | 50,000     |
| Miscellaneous                      | 50,262     | 76,151     | 30,000     | 30,000     |
|                                    | 296,513    | 256,635    | 180,000    | 180,000    |
| Total Revenue                      | 25,063,420 | 23,512,937 | 23,636,820 | 22,609,864 |
| Transfers from other funds:        |            |            |            |            |
| Park Fund                          | 100,000    | 100,000    | 100,000    | 100,000    |
| Westport TIF                       | 100,000    | 100,000    | 16,883     | 100,000    |
| American Rescue Plan Fund          |            |            | 10,003     | 3,277,162  |
| I merican rescue i ian runu        | 100,000    | 100,000    | 116,883    | 3,377,162  |
|                                    | 100,000    | 100,000    | 110,003    | 5,577,102  |

#### REVENUES AND TRANSFERS

|                      | 2022       | 2023       | 2024       | 2025       | 2026       | Comments                                  |
|----------------------|------------|------------|------------|------------|------------|-------------------------------------------|
| Gaming taxes         | 6,300,000  | 6,650,000  | 6,650,000  | 6,650,000  | 6,650,000  | 70% of \$9M in 2022; \$9.5 M in 2023-2026 |
| Util taxes           | 4,600,000  | 4,738,000  | 4,880,140  | 5,026,544  | 5,177,341  | 3% Increase                               |
| Sales tax            | 4,500,000  | 4,635,000  | 4,774,050  | 4,917,272  | 5,064,790  | 3% Increase                               |
| Sales tax-Pub Safety | 1,450,000  | 1,493,500  | 1,538,305  | 1,584,454  | 1,631,988  | 3% Increase                               |
| Road & Bridge        | 2,210,000  | 2,310,000  | 2,410,000  | 2,510,000  | 2,610,000  | Gas tax to increase 2.5 cents per gallon  |
| Lic, Permits         | 1,945,000  | 1,900,000  | 1,900,000  | 1,900,000  | 1,900,000  | Includes bldg permits                     |
| Investment income    | 255,000    | 260,100    | 265,302    | 270,608    | 276,020    | 2% increase per year                      |
| Intergovtl           | 369,864    | 350,000    | 350,000    | 350,000    | 350,000    | No change                                 |
| Cigarette taxes      | 50,000     | 50,000     | 50,000     | 50,000     | 50,000     | No change                                 |
| Court                | 750,000    | 850,000    | 900,000    | 950,000    | 1,000,000  | Increase to 2019 level                    |
| Other                | 180,000    | 180,000    | 180,000    | 180,000    | 180,000    |                                           |
| Transfers (net)      | 3,377,162  | 1,953,505  | 408,665    | 100,000    | 100,000    | From Park Fund & ARPA Fund                |
|                      | 25,987,026 | 25,370,105 | 24,306,462 | 24,488,878 | 24,990,138 | _                                         |