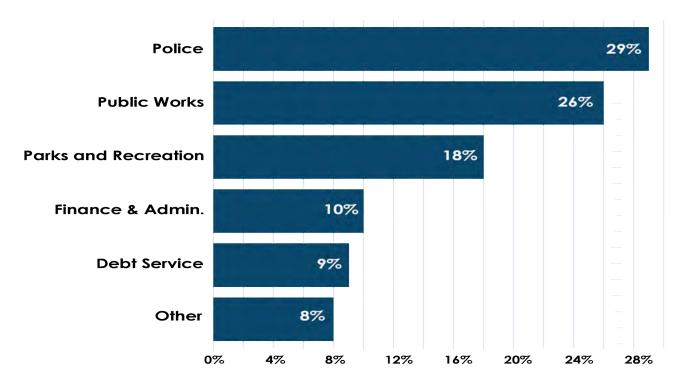

### Expenditure Budget - by Program

|                                 | 2020       | 2021       | 2022       |
|---------------------------------|------------|------------|------------|
|                                 | Actual     | Budget     | Proposed   |
| Executive/Legislative           |            |            |            |
| Mayor's Office                  | 17,968     | 34,019     | 45,525     |
| City Council                    | 128,626    | 131,157    | 136,069    |
|                                 | 146,594    | 165,176    | 181,594    |
| Administration                  |            |            |            |
| City Clerk's Office             | 385,691    | 393,838    | 431,193    |
| Legal Services                  | 365,461    | 340,539    | 343,775    |
| City Administrator's Office     | 481,778    | 317,360    | 249,191    |
| Human Resources                 | 356,603    | 358,292    | 366,459    |
| Communications                  | 223,262    | 213,035    | 267,010    |
| Central Services                | 72,764     | 91,675     | 91,675     |
| Risk Management                 | 464,908    | 525,000    | 530,000    |
|                                 | 2,350,467  | 2,239,739  | 2,279,303  |
| Finance                         |            |            |            |
| Finance                         | 514,975    | 547,352    | 632,805    |
| Geographic Information Service  | 183,336    | 173,161    | 0          |
| Information Technology          | 883,861    | 860,083    | 1,195,426  |
|                                 | 1,582,172  | 1,580,596  | 1,828,231  |
| Community Development           |            |            |            |
| Planning & Zoning               | 353,534    | 358,640    | 340,727    |
| Inspections                     | 1,455,928  | 1,423,575  | 1,518,450  |
| Economic Development            | 211,291    | 224,370    | 291,290    |
|                                 | 2,020,753  | 2,006,585  | 2,150,467  |
| Public Works                    |            |            |            |
| Engineering/Administration      | 376,880    | 382,606    | 392,511    |
| Roads and Bridges               | 1,765,735  | 1,796,130  | 2,040,816  |
| Stormwater                      | 593,266    | 605,931    | 623,003    |
| Solid Waste                     | 1,701,234  | 1,755,000  | 1,817,162  |
| Vehicle & Equipment Maintenance | 489,269    | 521,314    | 554,558    |
|                                 | 4,926,384  | 5,060,981  | 5,428,050  |
| Police                          |            |            |            |
| Police Administration           | 395,253    | 379,053    | 432,448    |
| Patrol Services                 | 6,013,651  | 5,959,368  | 6,139,769  |
| Investigations                  | 1,693,193  | 1,700,172  | 2,667,766  |
| Communications                  | 1,209,747  | 1,222,243  | 1,279,083  |
| Community Services              | 1,099,556  | 1,305,089  | 1,358,355  |
| Record Room                     | 198,755    | 202,511    | 210,171    |
| Community Response Unit         | 916,989    | 897,675    | 0          |
|                                 | 11,527,144 | 11,666,111 | 12,087,592 |
| Municipal Court                 |            |            |            |
| Municipal Court                 | 348,672    | 358,026    | 363,614    |
| Parks and Recreation            |            |            |            |
| Government Center Maintenance   | 495,523    | 690,114    | 566,421    |
| Human Sorvices                  | 102 706    | 225,000    | 225,000    |
| Human Services                  | 182,786    | 225,000    | 225,000    |
| Total Expenditures              | 23,580,495 | 23,992,328 | 25,110,272 |