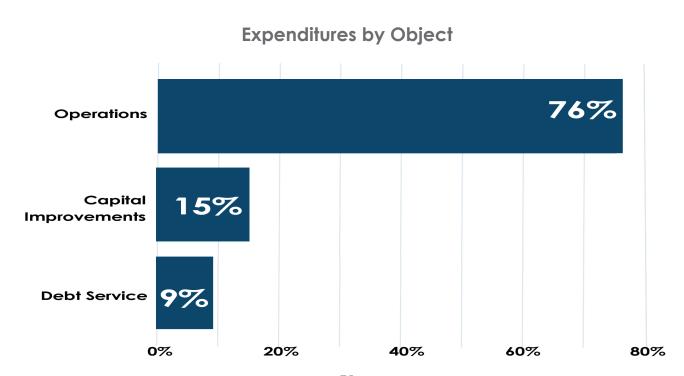

Revenues - Where it comes from...

Expenditures - Where it goes...

City of Maryland Heights Schedule of Budgeted Expenditures by Fund: Operations, Debt Service and Capital Improvements 2022

|                          |               | Capital      |              |            |
|--------------------------|---------------|--------------|--------------|------------|
| Fund                     | Operations(2) | Improvements | Debt Service | Total      |
| General                  | 25,110,272    |              |              | 25,110,272 |
| Streetlight              | 463,500       | 1,000        |              | 464,500    |
| Tourism                  | 220,000       |              |              | 220,000    |
| Capital Improvement      | 233,913       | 4,575,000    |              | 4,808,913  |
| Police Forfeiture        | 216,500       |              |              | 216,500    |
| American Rescue Plan (3) | 0             |              |              | 0          |
| Police Training          | 20,100        |              |              | 20,100     |
| Parks                    | 5,354,431     | 1,625,000    |              | 6,979,431  |
| Reserve(1)               | 0             |              |              | 0          |
| Sewer Lateral            | 270,000       |              |              | 270,000    |
| Beautification           | 18,100        |              |              | 18,100     |
| Community Center DSF     |               |              | 985,000      | 985,000    |
| Dorsett Road TIF         | 150,000       |              |              | 150,000    |
| Westport Plaza TIF       | 60,000        |              | 2,800,000    | 2,860,000  |
| TOTAL                    | 32,116,816    | 6,201,000    | 3,785,000    | 42,102,816 |

<sup>(2)&</sup>quot;Operations" is defined as expenditures needed to provide for the on-going service level of the city's operations.

<sup>(2)</sup>Includes personnel, contractual, commodities and capital asset expenditures.